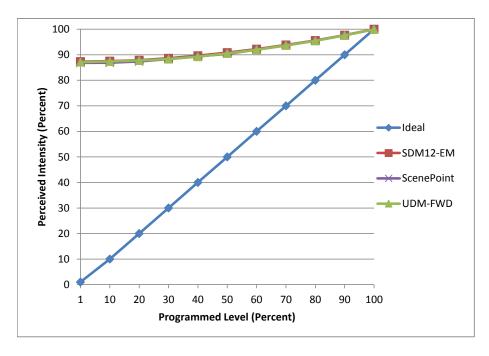

| Pass     | Pass       | Pass    | Fail    |
| Best-Fit Power Profile:             |          |            |         |         |
| Minimum ON                          | 45       | 45         | 43      | 50      |
| Maximum ON                          | 53       | 55         | 53      | ı       |
| Adjust                              | 100      | 100        | 100     | 1       |
| Light Output Range (vs. non-dimmed) |          |            |         |         |
| Maximum (Perceived)                 | 95.2%    | 95.8%      | 95.3%   | 95.0%   |
| Minimum (Perceived)                 | 83.1%    | 83.2%      | 83.0%   | 1.0%    |
| Minimum (Measured)                  | 69.1%    | 69.1%      | 69.0%   | 0.0%    |

## Linearity Curves (Best-fit Power Profile Applied):



## **Observations:**